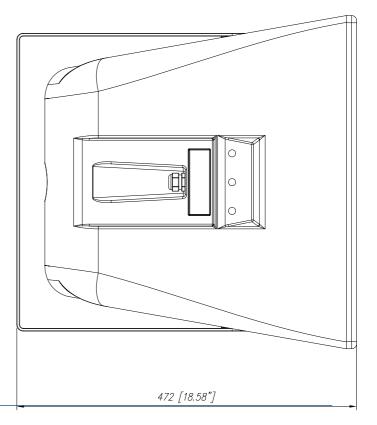

#### **TECHNICAL SPECIFICATIONS**

| Acoustical specifications | Frequency Response (-10dB):<br>Max SPL @ 1m:<br>System Sensitivity: | 50 Hz ÷ 200 Hz<br>132 dB<br>97 dB        |
|---------------------------|---------------------------------------------------------------------|------------------------------------------|
| Power section             | Nominal Impedance (ohm):                                            | 8 ohm                                    |
|                           | Power Handling:                                                     | 800 W RMS                                |
|                           | Peak Power Handling:                                                | 3200 W PEAK                              |
|                           | Recommended Amplifier:                                              | 1600 W                                   |
| Transducers               | Woofer:                                                             | 15" neo, 4.0" v.c                        |
|                           | Nominal Impedance (ohm):                                            | 8 ohm                                    |
|                           | Sensitivity:                                                        | 97 dB, 1W @ 1m                           |
| Input/Output section      | Input connectors:                                                   | Neoprene Cable                           |
| Standard compliance       | IP protection grade:                                                | IP 55                                    |
|                           | CE marking:                                                         | Yes                                      |
| Physical specifications   | Cabinet/Case Material:                                              | PE Low Density                           |
|                           | Hardware:                                                           | 12 x M10 + U bracket and pair of spacers |
|                           | Grille:                                                             | Aluminum with waterproof clothing        |
|                           | Color:                                                              | Black                                    |
| Size                      | Height:                                                             | 463 mm / 18.23 inches                    |
|                           | Width:                                                              | 463 mm / 18.23 inches                    |
|                           | Depth:                                                              | 433 mm / 17.05 inches                    |
|                           | Weight:                                                             | 16.5 kg / 36.38 lbs                      |
| Shipping informations     | Package Height:                                                     | 519 mm / 20.43 inches                    |
|                           | Package Width:                                                      | 489 mm / 19.25 inches                    |
|                           | Package Depth:                                                      | 489 mm / 19.25 inches                    |
|                           | Package Weight:                                                     | 21.5 kg / 47.4 lbs                       |