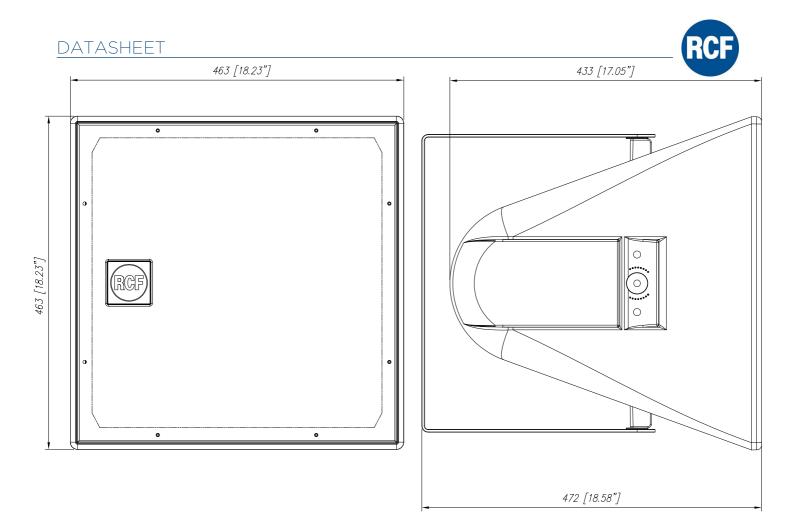

#### **TECHNICAL SPECIFICATIONS**

| Acoustical specifications | Frequency Response (-10dB):<br>Max SPL @ 1m:<br>System Sensitivity: | 50 Hz ÷ 200 Hz<br>132 dB<br>97 dB        |
|---------------------------|---------------------------------------------------------------------|------------------------------------------|
| Power section             | Nominal Impedance (ohm):                                            | 8 ohm                                    |
|                           | Power Handling:                                                     | 800 W RMS                                |
|                           | Peak Power Handling:                                                | 3200 W PEAK                              |
|                           | Recommended Amplifier:                                              | 1600 W                                   |
| Transducers               | Woofer:                                                             | 15" neo, 4.0" v.c                        |
|                           | Nominal Impedance (ohm):                                            | 8 ohm                                    |
|                           | Sensitivity:                                                        | 97 dB, 1W @ 1m                           |
| Input/Output section      | Input connectors:                                                   | Neoprene Cable                           |
| Standard compliance       | IP protection grade:                                                | IP 55                                    |
|                           | CE marking:                                                         | Yes                                      |
| Physical specifications   | Cabinet/Case Material:                                              | PE Low Density                           |
|                           | Hardware:                                                           | 12 x M10 + U bracket and pair of spacers |
|                           | Grille:                                                             | Aluminum with waterproof clothing        |
|                           | Color:                                                              | Black                                    |
| Size                      | Height:                                                             | 463 mm / 18.23 inches                    |
|                           | Width:                                                              | 463 mm / 18.23 inches                    |
|                           | Depth:                                                              | 433 mm / 17.05 inches                    |
|                           | Weight:                                                             | 16.5 kg / 36.38 lbs                      |
| Shipping informations     | Package Height:                                                     | 519 mm / 20.43 inches                    |
|                           | Package Width:                                                      | 489 mm / 19.25 inches                    |
|                           | Package Depth:                                                      | 489 mm / 19.25 inches                    |
|                           | Package Weight:                                                     | 21.5 kg / 47.4 lbs                       |