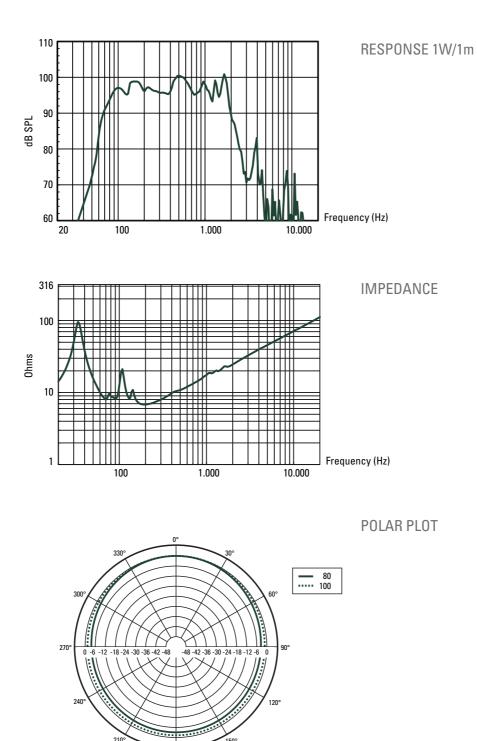

#### **TECHNICAL SPECIFICATIONS**

| Acoustical specifications | Frequency Response (-10dB):<br>Max SPL @ 1m:<br>System Sensitivity: | 50 Hz ÷ 200 Hz<br>132 dB<br>97 dB        |
|---------------------------|---------------------------------------------------------------------|------------------------------------------|
| Power section             | Nominal Impedance (ohm):                                            | 8 ohm                                    |
|                           | Power Handling:                                                     | 800 W RMS                                |
|                           | Peak Power Handling:                                                | 3200 W PEAK                              |
|                           | Recommended Amplifier:                                              | 1600 W                                   |
| Transducers               | Woofer:                                                             | 15" neo, 4.0" v.c                        |
|                           | Nominal Impedance (ohm):                                            | 8 ohm                                    |
|                           | Sensitivity:                                                        | 97 dB, 1W @ 1m                           |
| Input/Output section      | Input connectors:                                                   | Neoprene Cable                           |
| Standard compliance       | IP protection grade:                                                | IP 55                                    |
|                           | CE marking:                                                         | Yes                                      |
| Physical specifications   | Cabinet/Case Material:                                              | PE Low Density                           |
|                           | Hardware:                                                           | 12 x M10 + U bracket and pair of spacers |
|                           | Grille:                                                             | Aluminum with waterproof clothing        |
|                           | Color:                                                              | Black                                    |
| Size                      | Height:                                                             | 463 mm / 18.23 inches                    |
|                           | Width:                                                              | 463 mm / 18.23 inches                    |
|                           | Depth:                                                              | 433 mm / 17.05 inches                    |
|                           | Weight:                                                             | 16.5 kg / 36.38 lbs                      |
| Shipping informations     | Package Height:                                                     | 519 mm / 20.43 inches                    |
|                           | Package Width:                                                      | 489 mm / 19.25 inches                    |
|                           | Package Depth:                                                      | 489 mm / 19.25 inches                    |
|                           | Package Weight:                                                     | 21.5 kg / 47.4 lbs                       |