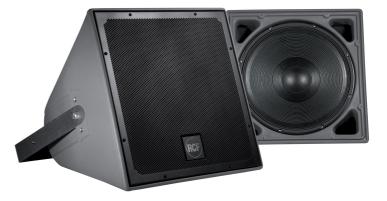

## DESCRIPTION

P8015-S is a weatherproof bass reflex subwoofer equipped with a 15" low frequency neodymium transducer with 4" voice coil offering enough power and efficiency for a variety of professional outdoor or indoor applications. The P8015-S has been specifically designed to reinforce sub bass frequencies in P Series speakers array systems.

The cabinet is a single piece rotational moulded in medium density polyethylene, fully UV protected. The cabinet is equipped with 12 x M10 brass inserts, a stainless steel U-Bracket and pair of spacers for 90° mounting. The front logo is in aluminium with open-cell fibres and water repellent fabric backing. The P8015-S is suitable for indoor and outdoor applications/installations, they meet the requirements of IP55 standard (International Protection Rating).

## FEATURES

- 800 W AES
- Watherproof cabinet IP55
- Aluminium grille and stainless steel bracket
- Arrayable bass-reflex compact subwoofer
- 132 dB max SPL
- 15" high power neodymium wooofer with 4" voice coil